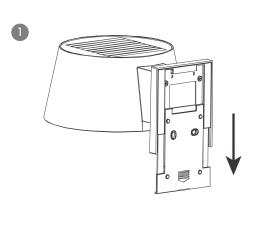

Punch holes in the wall and install plastic columnsFix the lamp with screws

| MODEL NO. | PACKING<br>METHOD | PCS/CTN | QTY(PCS) | CTN QTY | CARTON SIZE(MM) | N.W.(KG) | G.W.(KG) |
|-----------|-------------------|---------|----------|---------|-----------------|----------|----------|
| PT0719    | INNER BOX         | 1       | 1        | 1       | 214x166x110     | -        | -        |
|           | CARTON            | 24      | 24       | 1       | 518x448x460     | -        | -        |