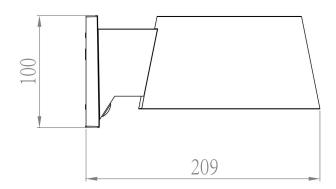

unit: mm

OUTWAY PT0719 MORE DETAILS

Monocrystalline silicon solar panel

PIR: 120°, 5m.Max

High lumen LEDs 190lm/W

A Great Company should always pay the highest attention to every detail of design, and the craftsmanship spirit should be filled in the whole design process and mass production.