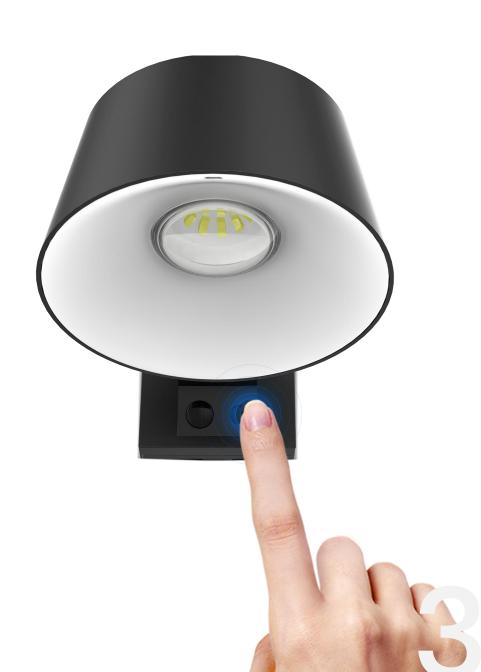

# Silicone button

Four lighting mode selections, smooth transition of light without a steep drop

| Item: PT0719                |                                                                                                                                                                                                                                                                                                                                                                                                                                                                                                                                                                                                                                                                                                                                                                                                                                                                                                                                                                                                                                                                                                                                                                                                                                                                                                                                                                                                                                                                                                                                                                                                                                                                                                                                                                                                                                                                                                                                                                                                                                                                                                                                |  |  |  |  |
|-----------------------------|--------------------------------------------------------------------------------------------------------------------------------------------------------------------------------------------------------------------------------------------------------------------------------------------------------------------------------------------------------------------------------------------------------------------------------------------------------------------------------------------------------------------------------------------------------------------------------------------------------------------------------------------------------------------------------------------------------------------------------------------------------------------------------------------------------------------------------------------------------------------------------------------------------------------------------------------------------------------------------------------------------------------------------------------------------------------------------------------------------------------------------------------------------------------------------------------------------------------------------------------------------------------------------------------------------------------------------------------------------------------------------------------------------------------------------------------------------------------------------------------------------------------------------------------------------------------------------------------------------------------------------------------------------------------------------------------------------------------------------------------------------------------------------------------------------------------------------------------------------------------------------------------------------------------------------------------------------------------------------------------------------------------------------------------------------------------------------------------------------------------------------|--|--|--|--|
| Light Brightness            | 1000 Lumens                                                                                                                                                                                                                                                                                                                                                                                                                                                                                                                                                                                                                                                                                                                                                                                                                                                                                                                                                                                                                                                                                                                                                                                                                                                                                                                                                                                                                                                                                                                                                                                                                                                                                                                                                                                                                                                                                                                                                                                                                                                                                                                    |  |  |  |  |
| Solar panel                 |                                                                                                                                                                                                                                                                                                                                                                                                                                                                                                                                                                                                                                                                                                                                                                                                                                                                                                                                                                                                                                                                                                                                                                                                                                                                                                                                                                                                                                                                                                                                                                                                                                                                                                                                                                                                                                                                                                                                                                                                                                                                                                                                |  |  |  |  |
|                             | Adams and Adams and Adams Adam |  |  |  |  |
| Power                       | Monocrystalline silicon, 4.86V/ 1W                                                                                                                                                                                                                                                                                                                                                                                                                                                                                                                                                                                                                                                                                                                                                                                                                                                                                                                                                                                                                                                                                                                                                                                                                                                                                                                                                                                                                                                                                                                                                                                                                                                                                                                                                                                                                                                                                                                                                                                                                                                                                             |  |  |  |  |
| Li-ion battery              |                                                                                                                                                                                                                                                                                                                                                                                                                                                                                                                                                                                                                                                                                                                                                                                                                                                                                                                                                                                                                                                                                                                                                                                                                                                                                                                                                                                                                                                                                                                                                                                                                                                                                                                                                                                                                                                                                                                                                                                                                                                                                                                                |  |  |  |  |
| Capacity                    | 3.7V 7.4WH                                                                                                                                                                                                                                                                                                                                                                                                                                                                                                                                                                                                                                                                                                                                                                                                                                                                                                                                                                                                                                                                                                                                                                                                                                                                                                                                                                                                                                                                                                                                                                                                                                                                                                                                                                                                                                                                                                                                                                                                                                                                                                                     |  |  |  |  |
| Charging / Discharging Temp | 0~45°C / -20~60°C                                                                                                                                                                                                                                                                                                                                                                                                                                                                                                                                                                                                                                                                                                                                                                                                                                                                                                                                                                                                                                                                                                                                                                                                                                                                                                                                                                                                                                                                                                                                                                                                                                                                                                                                                                                                                                                                                                                                                                                                                                                                                                              |  |  |  |  |
| Charging Time               | 10H                                                                                                                                                                                                                                                                                                                                                                                                                                                                                                                                                                                                                                                                                                                                                                                                                                                                                                                                                                                                                                                                                                                                                                                                                                                                                                                                                                                                                                                                                                                                                                                                                                                                                                                                                                                                                                                                                                                                                                                                                                                                                                                            |  |  |  |  |
| LED                         | 2835, 20pcs                                                                                                                                                                                                                                                                                                                                                                                                                                                                                                                                                                                                                                                                                                                                                                                                                                                                                                                                                                                                                                                                                                                                                                                                                                                                                                                                                                                                                                                                                                                                                                                                                                                                                                                                                                                                                                                                                                                                                                                                                                                                                                                    |  |  |  |  |
| CCT                         | 4000K, Ra>70                                                                                                                                                                                                                                                                                                                                                                                                                                                                                                                                                                                                                                                                                                                                                                                                                                                                                                                                                                                                                                                                                                                                                                                                                                                                                                                                                                                                                                                                                                                                                                                                                                                                                                                                                                                                                                                                                                                                                                                                                                                                                                                   |  |  |  |  |
| Efficiency                  | 190lm/W                                                                                                                                                                                                                                                                                                                                                                                                                                                                                                                                                                                                                                                                                                                                                                                                                                                                                                                                                                                                                                                                                                                                                                                                                                                                                                                                                                                                                                                                                                                                                                                                                                                                                                                                                                                                                                                                                                                                                                                                                                                                                                                        |  |  |  |  |
| Types of Lighting           | The rotation symmetry is 120°                                                                                                                                                                                                                                                                                                                                                                                                                                                                                                                                                                                                                                                                                                                                                                                                                                                                                                                                                                                                                                                                                                                                                                                                                                                                                                                                                                                                                                                                                                                                                                                                                                                                                                                                                                                                                                                                                                                                                                                                                                                                                                  |  |  |  |  |
| Performance                 |                                                                                                                                                                                                                                                                                                                                                                                                                                                                                                                                                                                                                                                                                                                                                                                                                                                                                                                                                                                                                                                                                                                                                                                                                                                                                                                                                                                                                                                                                                                                                                                                                                                                                                                                                                                                                                                                                                                                                                                                                                                                                                                                |  |  |  |  |
| Lighting Time in Rainy day  | >10 days                                                                                                                                                                                                                                                                                                                                                                                                                                                                                                                                                                                                                                                                                                                                                                                                                                                                                                                                                                                                                                                                                                                                                                                                                                                                                                                                                                                                                                                                                                                                                                                                                                                                                                                                                                                                                                                                                                                                                                                                                                                                                                                       |  |  |  |  |
| Lighting Mode               | M1: 25% till dawn<br>M2: 10% + PIR (30S) till dawn<br>M3: 0% + PIR (30S) till dawn<br>M4: 100% till dawn                                                                                                                                                                                                                                                                                                                                                                                                                                                                                                                                                                                                                                                                                                                                                                                                                                                                                                                                                                                                                                                                                                                                                                                                                                                                                                                                                                                                                                                                                                                                                                                                                                                                                                                                                                                                                                                                                                                                                                                                                       |  |  |  |  |
| Indicator Light             | Work Indicator: The red indicator light is always on during boot/ discharge<br>Mode Switching: M1: Flash 1 time; M2: flash 2 times; M3: flash 3 times; M4: flash 4 times                                                                                                                                                                                                                                                                                                                                                                                                                                                                                                                                                                                                                                                                                                                                                                                                                                                                                                                                                                                                                                                                                                                                                                                                                                                                                                                                                                                                                                                                                                                                                                                                                                                                                                                                                                                                                                                                                                                                                       |  |  |  |  |
| Switch                      | 1. ON and OFF: long press for 1.5S<br>2. Short press to switch the lighting mode                                                                                                                                                                                                                                                                                                                                                                                                                                                                                                                                                                                                                                                                                                                                                                                                                                                                                                                                                                                                                                                                                                                                                                                                                                                                                                                                                                                                                                                                                                                                                                                                                                                                                                                                                                                                                                                                                                                                                                                                                                               |  |  |  |  |
| Core Technology             | ALS2.3                                                                                                                                                                                                                                                                                                                                                                                                                                                                                                                                                                                                                                                                                                                                                                                                                                                                                                                                                                                                                                                                                                                                                                                                                                                                                                                                                                                                                                                                                                                                                                                                                                                                                                                                                                                                                                                                                                                                                                                                                                                                                                                         |  |  |  |  |
| PIR                         | 120°, 5m.Max                                                                                                                                                                                                                                                                                                                                                                                                                                                                                                                                                                                                                                                                                                                                                                                                                                                                                                                                                                                                                                                                                                                                                                                                                                                                                                                                                                                                                                                                                                                                                                                                                                                                                                                                                                                                                                                                                                                                                                                                                                                                                                                   |  |  |  |  |
| IP                          | IP54                                                                                                                                                                                                                                                                                                                                                                                                                                                                                                                                                                                                                                                                                                                                                                                                                                                                                                                                                                                                                                                                                                                                                                                                                                                                                                                                                                                                                                                                                                                                                                                                                                                                                                                                                                                                                                                                                                                                                                                                                                                                                                                           |  |  |  |  |
| Install Height              | 2.5~3m                                                                                                                                                                                                                                                                                                                                                                                                                                                                                                                                                                                                                                                                                                                                                                                                                                                                                                                                                                                                                                                                                                                                                                                                                                                                                                                                                                                                                                                                                                                                                                                                                                                                                                                                                                                                                                                                                                                                                                                                                                                                                                                         |  |  |  |  |
| Material                    | ABS + PS                                                                                                                                                                                                                                                                                                                                                                                                                                                                                                                                                                                                                                                                                                                                                                                                                                                                                                                                                                                                                                                                                                                                                                                                                                                                                                                                                                                                                                                                                                                                                                                                                                                                                                                                                                                                                                                                                                                                                                                                                                                                                                                       |  |  |  |  |
| Net Weight                  | 0.42KG                                                                                                                                                                                                                                                                                                                                                                                                                                                                                                                                                                                                                                                                                                                                                                                                                                                                                                                                                                                                                                                                                                                                                                                                                                                                                                                                                                                                                                                                                                                                                                                                                                                                                                                                                                                                                                                                                                                                                                                                                                                                                                                         |  |  |  |  |