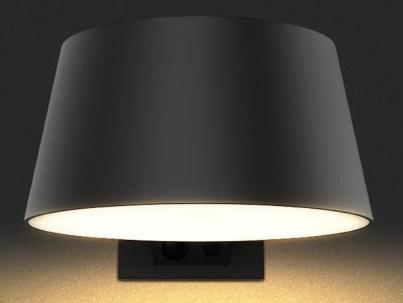

### Retro But Modern Design

## Ultra-Large Lens Luminous Design

The wall light with Perfect black sky design.