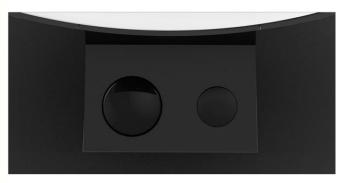

unit: mm

OUTWAY PT0719 MORE DETAILS

Monocrystalline silicon solar panel

PIR: 120°, 5m.Max

High lumen LEDs 190lm/W

A Great Company should always pay the highest attention to every detail of design, and the craftsmanship spirit should be filled in the whole design process and mass production.