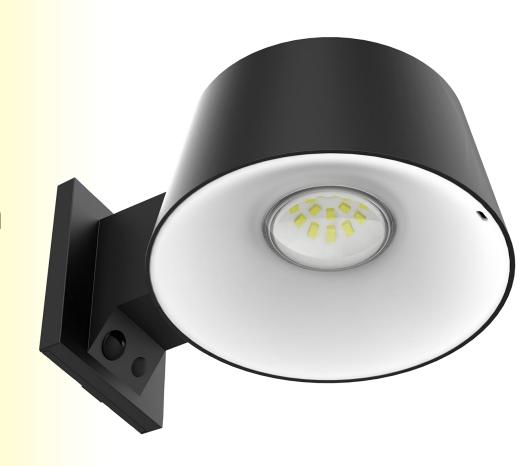

### Retro But Modern Design

## Ultra-Large Lens Luminous Design

The wall light with Perfect black sky design.

# Silicone button

Four lighting mode selections, smooth transition of light without a steep drop

| Item: PT0719                |                                                                                                                                                                                                                                                                                                                                                                                                                                                                                                                                                                                                                                                                                                                                                                                                                                                                                                                                                                                                                                                                                                                                                                                                                                                                                                                                                                                                                                                                                                                                                                                                                                                                                                                                                                                                                                                                                                                                                                                                                                                                                                                                |  |  |  |  |
|-----------------------------|--------------------------------------------------------------------------------------------------------------------------------------------------------------------------------------------------------------------------------------------------------------------------------------------------------------------------------------------------------------------------------------------------------------------------------------------------------------------------------------------------------------------------------------------------------------------------------------------------------------------------------------------------------------------------------------------------------------------------------------------------------------------------------------------------------------------------------------------------------------------------------------------------------------------------------------------------------------------------------------------------------------------------------------------------------------------------------------------------------------------------------------------------------------------------------------------------------------------------------------------------------------------------------------------------------------------------------------------------------------------------------------------------------------------------------------------------------------------------------------------------------------------------------------------------------------------------------------------------------------------------------------------------------------------------------------------------------------------------------------------------------------------------------------------------------------------------------------------------------------------------------------------------------------------------------------------------------------------------------------------------------------------------------------------------------------------------------------------------------------------------------|--|--|--|--|
| Light Brightness            | 1000 Lumens                                                                                                                                                                                                                                                                                                                                                                                                                                                                                                                                                                                                                                                                                                                                                                                                                                                                                                                                                                                                                                                                                                                                                                                                                                                                                                                                                                                                                                                                                                                                                                                                                                                                                                                                                                                                                                                                                                                                                                                                                                                                                                                    |  |  |  |  |
| Solar panel                 |                                                                                                                                                                                                                                                                                                                                                                                                                                                                                                                                                                                                                                                                                                                                                                                                                                                                                                                                                                                                                                                                                                                                                                                                                                                                                                                                                                                                                                                                                                                                                                                                                                                                                                                                                                                                                                                                                                                                                                                                                                                                                                                                |  |  |  |  |
|                             | Adams and Adams and Adams Adam |  |  |  |  |
| Power                       | Monocrystalline silicon, 4.86V/ 1W                                                                                                                                                                                                                                                                                                                                                                                                                                                                                                                                                                                                                                                                                                                                                                                                                                                                                                                                                                                                                                                                                                                                                                                                                                                                                                                                                                                                                                                                                                                                                                                                                                                                                                                                                                                                                                                                                                                                                                                                                                                                                             |  |  |  |  |
| Li-ion battery              |                                                                                                                                                                                                                                                                                                                                                                                                                                                                                                                                                                                                                                                                                                                                                                                                                                                                                                                                                                                                                                                                                                                                                                                                                                                                                                                                                                                                                                                                                                                                                                                                                                                                                                                                                                                                                                                                                                                                                                                                                                                                                                                                |  |  |  |  |
| Capacity                    | 3.7V 7.4WH                                                                                                                                                                                                                                                                                                                                                                                                                                                                                                                                                                                                                                                                                                                                                                                                                                                                                                                                                                                                                                                                                                                                                                                                                                                                                                                                                                                                                                                                                                                                                                                                                                                                                                                                                                                                                                                                                                                                                                                                                                                                                                                     |  |  |  |  |
| Charging / Discharging Temp | 0~45°C / -20~60°C                                                                                                                                                                                                                                                                                                                                                                                                                                                                                                                                                                                                                                                                                                                                                                                                                                                                                                                                                                                                                                                                                                                                                                                                                                                                                                                                                                                                                                                                                                                                                                                                                                                                                                                                                                                                                                                                                                                                                                                                                                                                                                              |  |  |  |  |
| Charging Time               | 10H                                                                                                                                                                                                                                                                                                                                                                                                                                                                                                                                                                                                                                                                                                                                                                                                                                                                                                                                                                                                                                                                                                                                                                                                                                                                                                                                                                                                                                                                                                                                                                                                                                                                                                                                                                                                                                                                                                                                                                                                                                                                                                                            |  |  |  |  |
| LED                         | 2835, 20pcs                                                                                                                                                                                                                                                                                                                                                                                                                                                                                                                                                                                                                                                                                                                                                                                                                                                                                                                                                                                                                                                                                                                                                                                                                                                                                                                                                                                                                                                                                                                                                                                                                                                                                                                                                                                                                                                                                                                                                                                                                                                                                                                    |  |  |  |  |
| CCT                         | 4000K, Ra>70                                                                                                                                                                                                                                                                                                                                                                                                                                                                                                                                                                                                                                                                                                                                                                                                                                                                                                                                                                                                                                                                                                                                                                                                                                                                                                                                                                                                                                                                                                                                                                                                                                                                                                                                                                                                                                                                                                                                                                                                                                                                                                                   |  |  |  |  |
| Efficiency                  | 190lm/W                                                                                                                                                                                                                                                                                                                                                                                                                                                                                                                                                                                                                                                                                                                                                                                                                                                                                                                                                                                                                                                                                                                                                                                                                                                                                                                                                                                                                                                                                                                                                                                                                                                                                                                                                                                                                                                                                                                                                                                                                                                                                                                        |  |  |  |  |
| Types of Lighting           | The rotation symmetry is 120°                                                                                                                                                                                                                                                                                                                                                                                                                                                                                                                                                                                                                                                                                                                                                                                                                                                                                                                                                                                                                                                                                                                                                                                                                                                                                                                                                                                                                                                                                                                                                                                                                                                                                                                                                                                                                                                                                                                                                                                                                                                                                                  |  |  |  |  |
| Performance                 |                                                                                                                                                                                                                                                                                                                                                                                                                                                                                                                                                                                                                                                                                                                                                                                                                                                                                                                                                                                                                                                                                                                                                                                                                                                                                                                                                                                                                                                                                                                                                                                                                                                                                                                                                                                                                                                                                                                                                                                                                                                                                                                                |  |  |  |  |
| Lighting Time in Rainy day  | >10 days                                                                                                                                                                                                                                                                                                                                                                                                                                                                                                                                                                                                                                                                                                                                                                                                                                                                                                                                                                                                                                                                                                                                                                                                                                                                                                                                                                                                                                                                                                                                                                                                                                                                                                                                                                                                                                                                                                                                                                                                                                                                                                                       |  |  |  |  |
| Lighting Mode               | M1: 25% till dawn<br>M2: 10% + PIR (30S) till dawn<br>M3: 0% + PIR (30S) till dawn<br>M4: 100% till dawn                                                                                                                                                                                                                                                                                                                                                                                                                                                                                                                                                                                                                                                                                                                                                                                                                                                                                                                                                                                                                                                                                                                                                                                                                                                                                                                                                                                                                                                                                                                                                                                                                                                                                                                                                                                                                                                                                                                                                                                                                       |  |  |  |  |
| Indicator Light             | Work Indicator: The red indicator light is always on during boot/ discharge<br>Mode Switching: M1: Flash 1 time; M2: flash 2 times; M3: flash 3 times; M4: flash 4 times                                                                                                                                                                                                                                                                                                                                                                                                                                                                                                                                                                                                                                                                                                                                                                                                                                                                                                                                                                                                                                                                                                                                                                                                                                                                                                                                                                                                                                                                                                                                                                                                                                                                                                                                                                                                                                                                                                                                                       |  |  |  |  |
| Switch                      | 1. ON and OFF: long press for 1.5S<br>2. Short press to switch the lighting mode                                                                                                                                                                                                                                                                                                                                                                                                                                                                                                                                                                                                                                                                                                                                                                                                                                                                                                                                                                                                                                                                                                                                                                                                                                                                                                                                                                                                                                                                                                                                                                                                                                                                                                                                                                                                                                                                                                                                                                                                                                               |  |  |  |  |
| Core Technology             | ALS2.3                                                                                                                                                                                                                                                                                                                                                                                                                                                                                                                                                                                                                                                                                                                                                                                                                                                                                                                                                                                                                                                                                                                                                                                                                                                                                                                                                                                                                                                                                                                                                                                                                                                                                                                                                                                                                                                                                                                                                                                                                                                                                                                         |  |  |  |  |
| PIR                         | 120°, 5m.Max                                                                                                                                                                                                                                                                                                                                                                                                                                                                                                                                                                                                                                                                                                                                                                                                                                                                                                                                                                                                                                                                                                                                                                                                                                                                                                                                                                                                                                                                                                                                                                                                                                                                                                                                                                                                                                                                                                                                                                                                                                                                                                                   |  |  |  |  |
| IP                          | IP54                                                                                                                                                                                                                                                                                                                                                                                                                                                                                                                                                                                                                                                                                                                                                                                                                                                                                                                                                                                                                                                                                                                                                                                                                                                                                                                                                                                                                                                                                                                                                                                                                                                                                                                                                                                                                                                                                                                                                                                                                                                                                                                           |  |  |  |  |
| Install Height              | 2.5~3m                                                                                                                                                                                                                                                                                                                                                                                                                                                                                                                                                                                                                                                                                                                                                                                                                                                                                                                                                                                                                                                                                                                                                                                                                                                                                                                                                                                                                                                                                                                                                                                                                                                                                                                                                                                                                                                                                                                                                                                                                                                                                                                         |  |  |  |  |
| Material                    | ABS + PS                                                                                                                                                                                                                                                                                                                                                                                                                                                                                                                                                                                                                                                                                                                                                                                                                                                                                                                                                                                                                                                                                                                                                                                                                                                                                                                                                                                                                                                                                                                                                                                                                                                                                                                                                                                                                                                                                                                                                                                                                                                                                                                       |  |  |  |  |
| Net Weight                  | 0.42KG                                                                                                                                                                                                                                                                                                                                                                                                                                                                                                                                                                                                                                                                                                                                                                                                                                                                                                                                                                                                                                                                                                                                                                                                                                                                                                                                                                                                                                                                                                                                                                                                                                                                                                                                                                                                                                                                                                                                                                                                                                                                                                                         |  |  |  |  |

unit: mm

OUTWAY PT0719 MORE DETAILS

Monocrystalline silicon solar panel

PIR: 120°, 5m.Max

High lumen LEDs 190lm/W

A Great Company should always pay the highest attention to every detail of design, and the craftsmanship spirit should be filled in the whole design process and mass production.