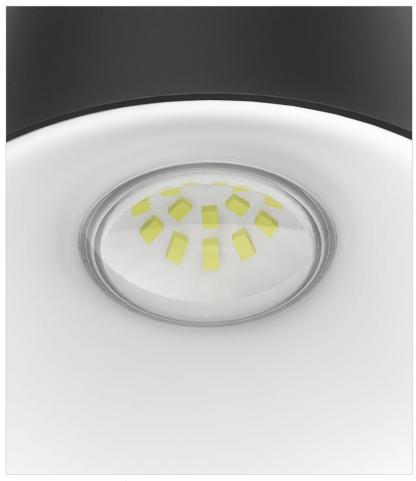

unit: mm

OUTWAY PT0719 MORE DETAILS

Monocrystalline silicon solar panel

PIR: 120°, 5m.Max

High lumen LEDs 190lm/W

A Great Company should always pay the highest attention to every detail of design, and the craftsmanship spirit should be filled in the whole design process and mass production.