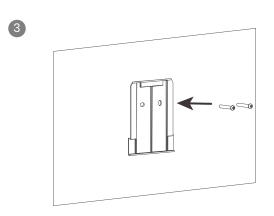

Punch holes in the wall and install plastic columnsFix the lamp with screws

| MODEL NO. | PACKING<br>METHOD | PCS/CTN | QTY(PCS) | CTN QTY | CARTON SIZE(MM) | N.W.(KG) | G.W.(KG) |
|-----------|-------------------|---------|----------|---------|-----------------|----------|----------|
| PT0719    | INNER BOX         | 1       | 1        | 1       | 214x166x110     | -        | -        |
|           | CARTON            | 24      | 24       | 1       | 518x448x460     | -        | -        |