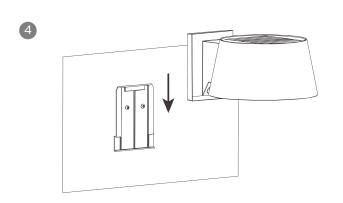

Punch holes in the wall and install plastic columnsFix the lamp with screws

| MODEL NO. | PACKING<br>METHOD | PCS/CTN | QTY(PCS) | CTN QTY | CARTON SIZE(MM) | N.W.(KG) | G.W.(KG) |
|-----------|-------------------|---------|----------|---------|-----------------|----------|----------|
| PT0719    | INNER BOX         | 1       | 1        | 1       | 214x166x110     | -        | -        |
|           | CARTON            | 24      | 24       | 1       | 518x448x460     | -        | -        |