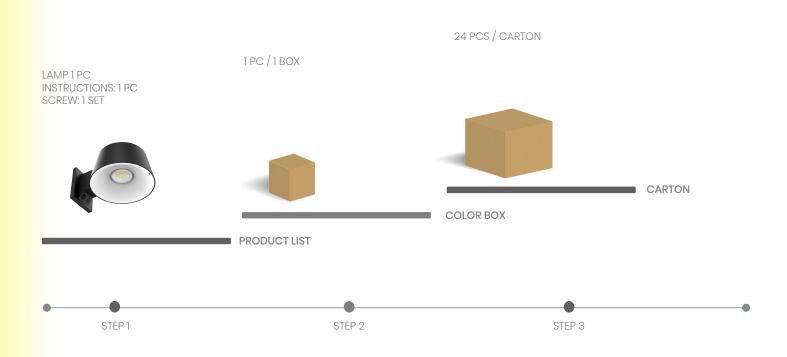

Punch holes in the wall and install plastic columnsFix the lamp with screws

| MODEL NO. | PACKING<br>METHOD | PCS/CTN | QTY(PCS) | CTN QTY | CARTON SIZE(MM) | N.W.(KG) | G.W.(KG) |
|-----------|-------------------|---------|----------|---------|-----------------|----------|----------|
| PT0719    | INNER BOX         | 1       | 1        | 1       | 214x166x110     | -        | -        |
|           | CARTON            | 24      | 24       | 1       | 518x448x460     | -        | -        |