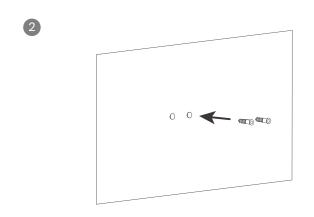

Punch holes in the wall and install plastic columnsFix the lamp with screws

| MODEL NO. | PACKING<br>METHOD | PCS/CTN | QTY(PCS) | CTN QTY | CARTON SIZE(MM) | N.W.(KG) | G.W.(KG) |
|-----------|-------------------|---------|----------|---------|-----------------|----------|----------|
| PT0719    | INNER BOX         | 1       | 1        | 1       | 214x166x110     | -        | -        |
|           | CARTON            | 24      | 24       | 1       | 518x448x460     | -        | -        |