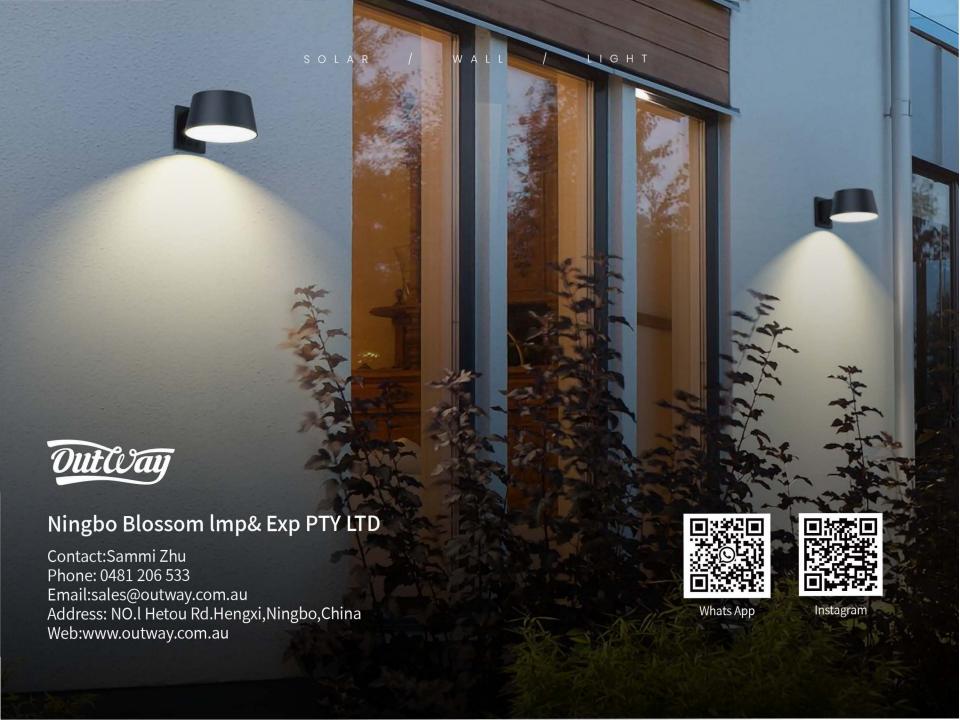

## Ultra-Large Lens Luminous Design

The wall light with Perfect black sky design.