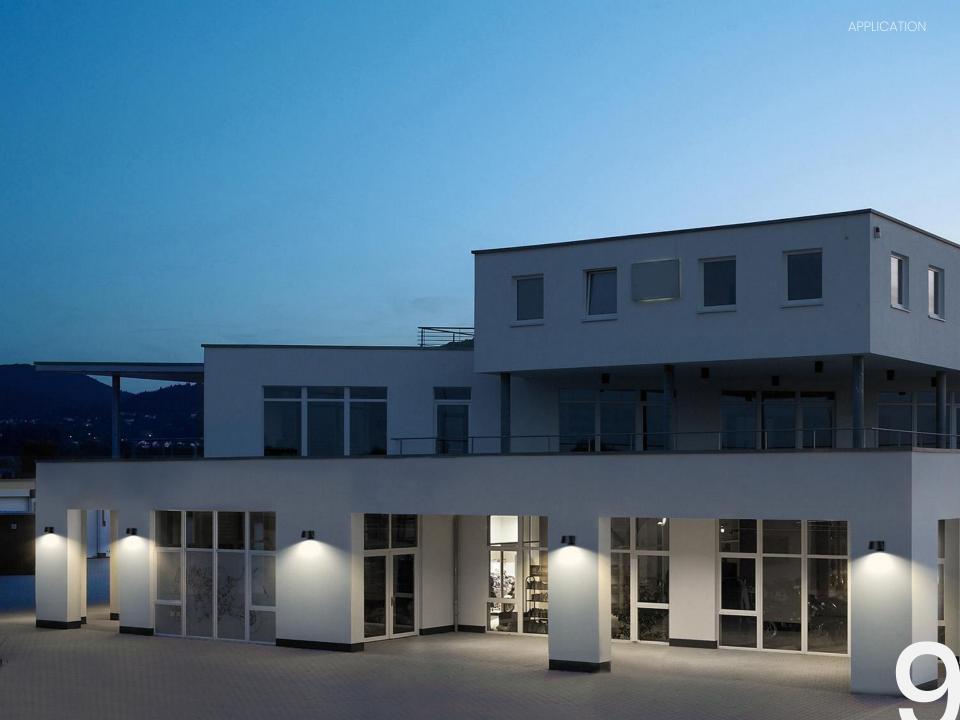

## Ultra-Large Lens Luminous Design

The wall light with Perfect black sky design.