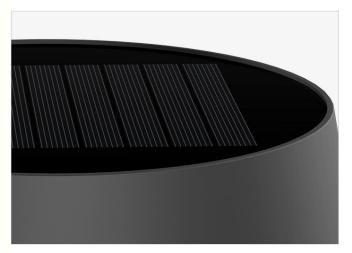

## Ultra-Large Lens Luminous Design

The wall light with Perfect black sky design.

unit: mm

OUTWAY PT0719 MORE DETAILS

Monocrystalline silicon solar panel

PIR: 120°, 5m.Max

High lumen LEDs 190lm/W

A Great Company should always pay the highest attention to every detail of design, and the craftsmanship spirit should be filled in the whole design process and mass production.