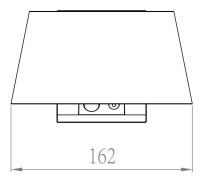

unit: mm

OUTWAY PT0719 MORE DETAILS

Monocrystalline silicon solar panel

PIR: 120°, 5m.Max

High lumen LEDs 190lm/W

A Great Company should always pay the highest attention to every detail of design, and the craftsmanship spirit should be filled in the whole design process and mass production.