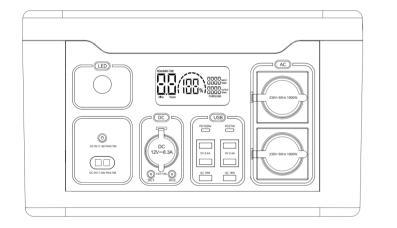

#### Product introduction:

### The description indicated by the display:

The LCD display shows the charging and discharging status of the product. When you use the product, the LCD display shows the remaining power.

Name

Brief Description of Functions

| 1           | Solar energy indication                            | Photovoltaic charging display                                                                                                                                                       |
|-------------|----------------------------------------------------|-------------------------------------------------------------------------------------------------------------------------------------------------------------------------------------|
| 2           | Power identification                               | Display the corresponding power level and turn on the running lamp when charging                                                                                                    |
| 3           | Battery Indicator                                  | Indicates the current power consumption of the product, displayed in percentage (%)                                                                                                 |
| 4           | Battery pack<br>high temperature<br>indication     | Battery pack high temperature alarm display                                                                                                                                         |
| <b>(5</b> ) | Low temperature indication of battery pack         | Battery temperature below 0 °C, It will not charged                                                                                                                                 |
| 6           | High temperature alarm                             | Indicates the temperature alarm of the inverter, and the condition is 90-95 degrees                                                                                                 |
| 7           | AC frequency                                       | Click the AC button when the display is lit, AC output is workable                                                                                                                  |
| 8           | QC 18W、5V 2.4A<br>Interface indication             | When the display screen is lit, click the QC 18W/5V 2.4A button, and the QC 18W/5V 2.4A output can work                                                                             |
| 9           | DC interface                                       | Click the DC button when the display is lit, Cigarette<br>Lighter and DC1/2 Output is workable                                                                                      |
| 10          | Bluetooth                                          | /                                                                                                                                                                                   |
| 11)         | Wireless charging                                  | Click the USB button when the display screen is lit, and<br>the wireless charging device is in standby mode. It works<br>normally when in contact with the wireless charging device |
| 12          | WIFI                                               | /                                                                                                                                                                                   |
| (13)        | Charging and discharging remaining time indication | When charging, it indicates the remaining charging time, and when working, it indicates the remaining available time.                                                               |
| <u>14</u> ) | Fan                                                | When the temperature reaches 40 degrees, the cooling fan operates                                                                                                                   |
| <u>15</u> ) | Charging power indication                          | 8888 displays INPUT power figures                                                                                                                                                   |
| 16)         | Discharge power indication                         | 8888 displays OUTPUT power figures                                                                                                                                                  |
|             |                                                    |                                                                                                                                                                                     |