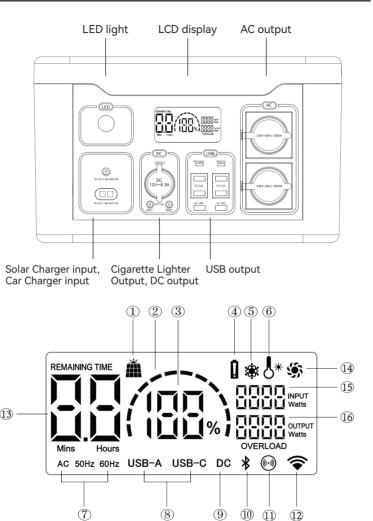

### The description indicated by the display:

The LCD display shows the charging and discharging status of the product. When you use the product, the LCD display shows the remaining power.

Name

Brief Description of Functions

| 1           | Solar energy indication                            | Photovoltaic charging display                                                                                                                                                       |
|-------------|----------------------------------------------------|-------------------------------------------------------------------------------------------------------------------------------------------------------------------------------------|
| 2           | Power identification                               | Display the corresponding power level and turn on the running lamp when charging                                                                                                    |
| 3           | Battery Indicator                                  | Indicates the current power consumption of the product, displayed in percentage (%)                                                                                                 |
| 4           | Battery pack<br>high temperature<br>indication     | Battery pack high temperature alarm display                                                                                                                                         |
| <b>(5</b> ) | Low temperature indication of battery pack         | Battery temperature below 0 °C, It will not charged                                                                                                                                 |
| 6           | High temperature alarm                             | Indicates the temperature alarm of the inverter, and the condition is 90-95 degrees                                                                                                 |
| 7           | AC frequency                                       | Click the AC button when the display is lit, AC output is workable                                                                                                                  |
| 8           | QC 18W、5V 2.4A<br>Interface indication             | When the display screen is lit, click the QC 18W/5V 2.4A button, and the QC 18W/5V 2.4A output can work                                                                             |
| 9           | DC interface                                       | Click the DC button when the display is lit, Cigarette<br>Lighter and DC1/2 Output is workable                                                                                      |
| 10          | Bluetooth                                          | /                                                                                                                                                                                   |
| 11)         | Wireless charging                                  | Click the USB button when the display screen is lit, and<br>the wireless charging device is in standby mode. It works<br>normally when in contact with the wireless charging device |
| 12          | WIFI                                               | /                                                                                                                                                                                   |
| (13)        | Charging and discharging remaining time indication | When charging, it indicates the remaining charging time, and when working, it indicates the remaining available time.                                                               |
| <u>14</u> ) | Fan                                                | When the temperature reaches 40 degrees, the cooling fan operates                                                                                                                   |
| <u>15</u> ) | Charging power indication                          | 8888 displays INPUT power figures                                                                                                                                                   |
| 16)         | Discharge power indication                         | 8888 displays OUTPUT power figures                                                                                                                                                  |
|             |                                                    |                                                                                                                                                                                     |